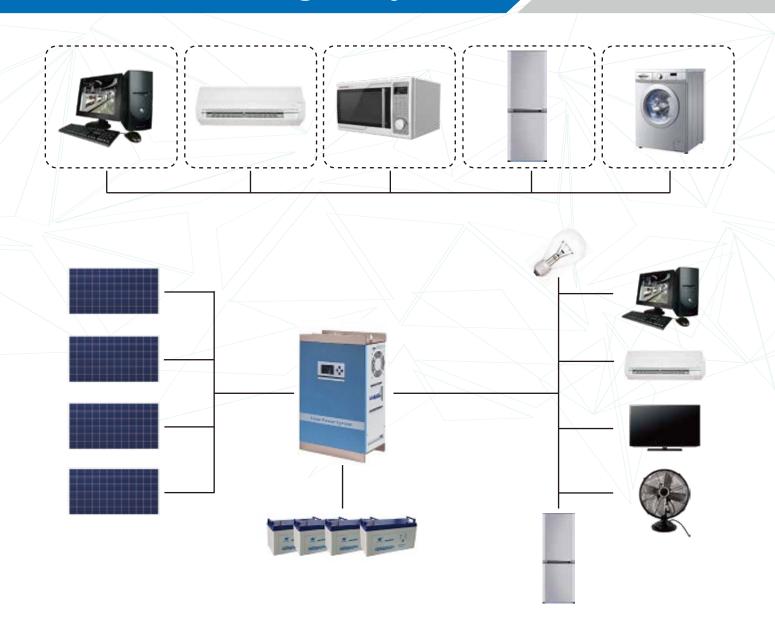

#### **Feature:**

Inverter with built-in charge controller, solar panel, battery, bracket. The system can basically meet the electricity consumption of villes and small offices.

| Model                      | 3KW            | 4KW   | 5KW             | 6KW   |
|----------------------------|----------------|-------|-----------------|-------|
| Solar panel                | 2400W          | 3200W | 4000W           | 4800W |
| Battery                    | 12V/100AH*8PCS |       | 12V/100AH*16PCS |       |
| Daily energy output(5h)    | 12kwh          | 16kwh | 20kwh           | 24kwh |
| Air conditioner(2kw)       | 4.8h           | 6.4h  | 8h              | 9.6h  |
| Computer <sub>(400w)</sub> | 30h            | 40h   | 50h             | 60h   |
| Fridge <sub>(140w)</sub>   | 7d             | 9d    | 12d             | 14d   |
| Microwave oven(400w)       | 15h            | 20h   | 25h             | 30h   |