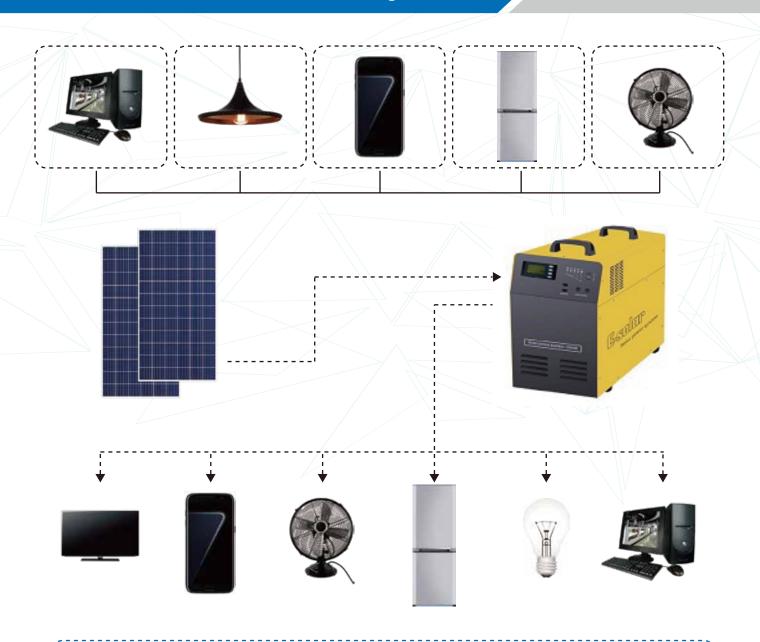

#### **Feature:**

Inverter with built-in charge controller, solar panel, battery, bracket. The system has two 12V output ports, 2USB ports, two 220V international AC output ports.

| Model                      | 500W     | 1000W      | 1500W      |
|----------------------------|----------|------------|------------|
| Solar panel                | 100W     | 200W       | 400W       |
| Battery                    | 12V/50AH | 12V/50AH*2 | 12V/50AH*4 |
| Daily energy output(5h)    | 0.5kwh   | 1kwh       | 2kwh       |
| LED light <sub>(20w)</sub> | 25h      | 50h        | 100h       |
| Fan <sub>(40w)</sub>       | 12.5h    | 25h        | 50h        |
| Rice cooker(500w)          | 1h       | 2h         | 4h         |
| Mobile phone(5w)           | 100h     | 200h       | 400h       |